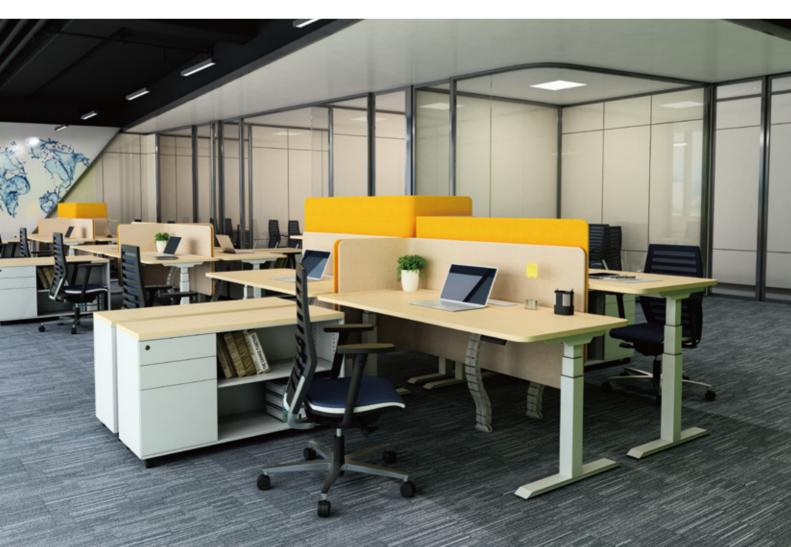

## HAT Design

HAT is a revolutionary standing office desk that brings effortless operation to traditional sit-stand products. Ease of use is at the heart of HAT, as it seamlessly adjusts between sitting and standing postures without interrupting workflow. With a minimal aesthetic, HAT complements traditional offices and home workspaces.

### Sit-Stand Quick Switch

HAT features an innovative counterbalance mechanism that enables users with fixed-height computer desks to transition from sitting to standing positions with ease. Its effortless functionality encourages users to be active and integrate movement into their days, which is vital for health.