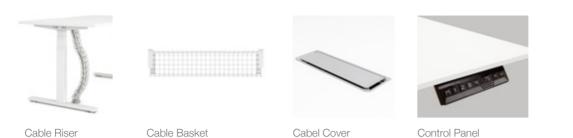

integrate movement into their days, which is vital for health.







# HAT Technology

Using a latest mechanism that replaces older technology, HAT encourages an active workspace by allowing the user to move effortlessly from sit to stand positions.

- Control Panel
  HAT featuring OLED
  control panel with 4
  position memories
- Work Surface High quality LPL work surfaces options available
- Direct Drive

- Telescope Leg
  Three leve telescope leg support allow adjustment range
- Casted Aluminum
  High quality aluminum foot support with easy adjust levelling glide



# **Design for Sustainable**

Built from sustainable materials for years of dedicated service, HAT is a highly durable standing office desk. By incorporating recycled steel and minimal parts.

# **DETAIL AND ACCESSORIES**



Cable Riser

Cable Basket

Cabel Cover

### SURFACE MATERIALS

#### **Powder Coating Frame**



#### Wood Veneer

| W1/O Walnut | C1/C Cherry | 01/0 Oak                  |
|-------------|-------------|---------------------------|
| W2/C Walnut | C2/C Cherry | OES1/O White Oak-straight |
| W3/C Walnut | M1/C Maple  | 03/0 Black Oak            |
|             |             |                           |

#### **MFC Board**



#### CERTIFICATION



Copyright@2017 ULTRAONE. All rights reserved. All Specifications subject to change without notice. Trademarks used here are the proporty of ULTRAONE. or their repective owerns.

# **ULTRAONE**<sup>®</sup>

www.ultraone.cn www.ultraone-group.com



Hong Kong (Headquarter) I Beijing I Shanghai I Guangzhou I Shenzhen I Chengdu I Chongqing I Macau Cou