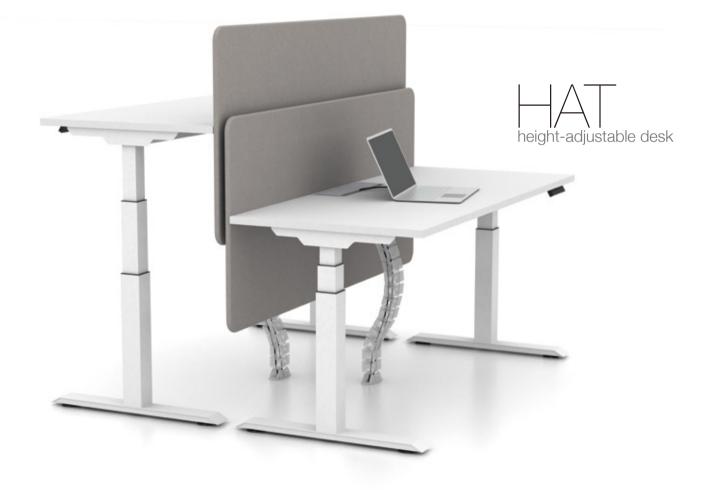

## HAT Design

HAT is a revolutionary standing office desk that brings effortless operation to traditional sit-stand products. Ease of use is at the heart of HAT, as it seamlessly adjusts between sitting and standing postures without interrupting workflow. With a minimal aesthetic, HAT complements traditional offices and home workspaces.

### Sit-Stand Quick Switch

HAT features an innovative counterbalance mechanism that enables users with fixed-height computer desks to transition from sitting to standing positions with ease. Its effortless functionality encourages users to be active and integrate movement into their days, which is vital for health.

# HAT Technology

Using a latest mechanism that replaces older technology, HAT encourages an active workspace by allowing the user to move effortlessly from sit to stand positions.

- Control Panel
  HAT featuring OLED
  control panel with 4
  position memories
- Work Surface High quality LPL work surfaces options available
- Direct Drive

- Telescope Leg
  Three leve telescope leg support allow adjustment range
- Casted Aluminum
  High quality aluminum foot support with easy adjust levelling glide