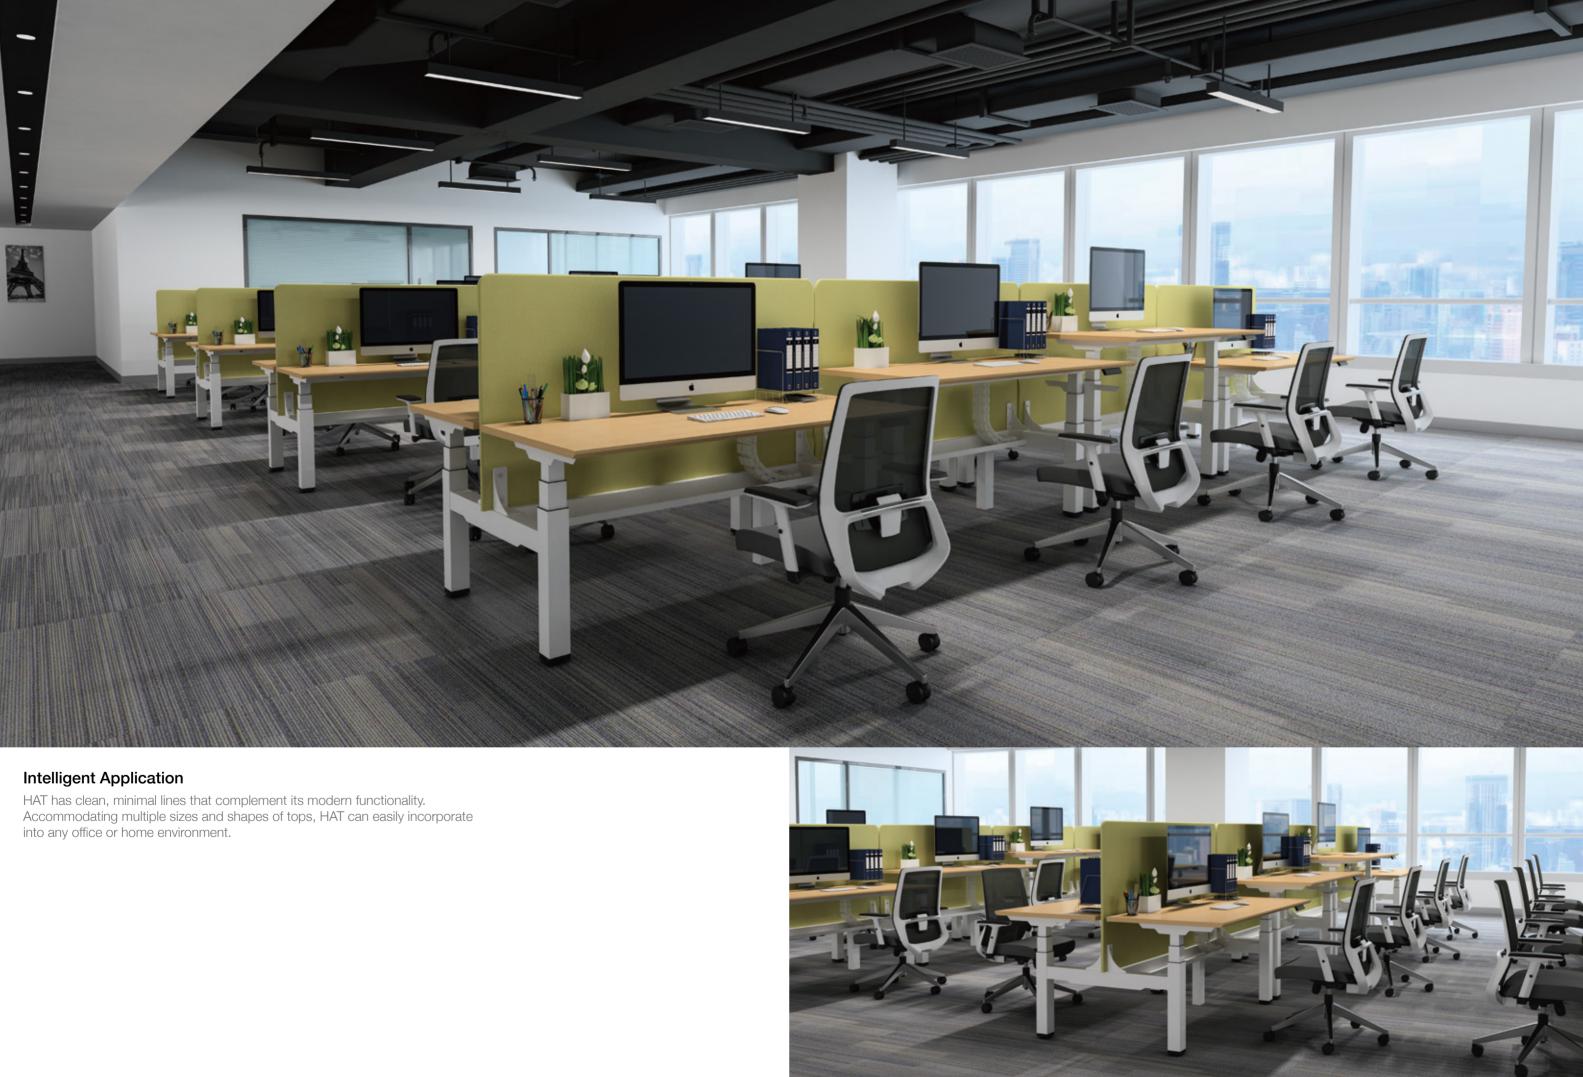

## HAT Design

HAT is a revolutionary standing office desk that brings effortless operation to traditional sit-stand products. Ease of use is at the heart of HAT, as it seamlessly adjusts between sitting and standing postures without interrupting workflow. With a minimal aesthetic, HAT complements traditional offices and home workspaces.

### Sit-Stand Quick Switch

HAT features an innovative counterbalance mechanism that enables users with fixed-height computer desks to transition from sitting to standing positions with ease. Its effortless functionality encourages users to be active and integrate movement into their days, which is vital for health.