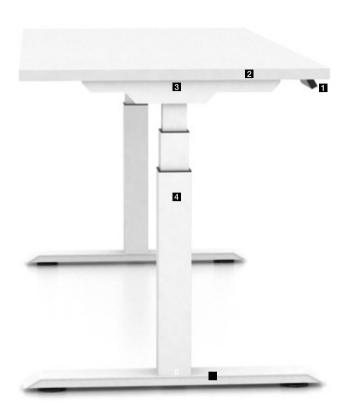

# HAT Technology

Using a latest mechanism that replaces older technology, HAT encourages an active workspace by allowing the user to move effortlessly from sit to stand positions.

- Control Panel
  HAT featuring OLED
  control panel with 4
  position memories
- Work Surface High quality LPL work surfaces options available
- Direct Drive

- Telescope Leg
  Three leve telescope leg support allow adjustment range
- Casted Aluminum
  High quality aluminum foot support with easy adjust levelling glide