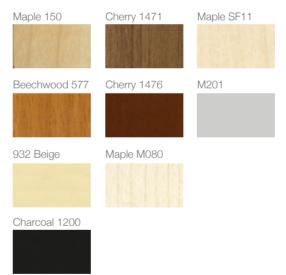

Three leve telescope leg support allow adjustment range
- Casted Aluminum
  High quality aluminum foot support with easy adjust levelling glide



# **Design for Sustainable**

Built from sustainable materials for years of dedicated service, HAT is a highly durable standing office desk. By incorporating recycled steel and minimal parts.

# **DETAIL AND ACCESSORIES**



Cable Riser

Cable Basket

Cabel Cover

### SURFACE MATERIALS

#### **Powder Coating Frame**



#### Wood Veneer

| W1/O Walnut | C1/C Cherry | 01/0 Oak                  |
|-------------|-------------|---------------------------|
| W2/C Walnut | C2/C Cherry | OES1/O White Oak-straight |
| W3/C Walnut | M1/C Maple  | 03/0 Black Oak            |
|             |             |                           |

#### **MFC Board**



#### CERTIFICATION



Copyright@2017 ULTRAONE. All rights reserved. All Specifications subject to change without notice. Trademarks used here are the proporty of ULTRAONE. or their repective owerns.

# **ULTRAONE**<sup>®</sup>

www.ultraone.cn www.ultraone-group.com



Hong Kong (Headquarter) I Beijing I Shanghai I Guangzhou I Shenzhen I Chengdu I Chongqing I Macau Countries below see our authorised dealers Singapore I Malaysia I Japan I Korea I India I Australia I Taiwan I Philippines

Copyright© 2017 ULTRAONE. All rights reserved. All specification subject to change without notice. Trademarks used herein are the property of ULTRAONE or of their respective owners.

info@ultraone-group.com