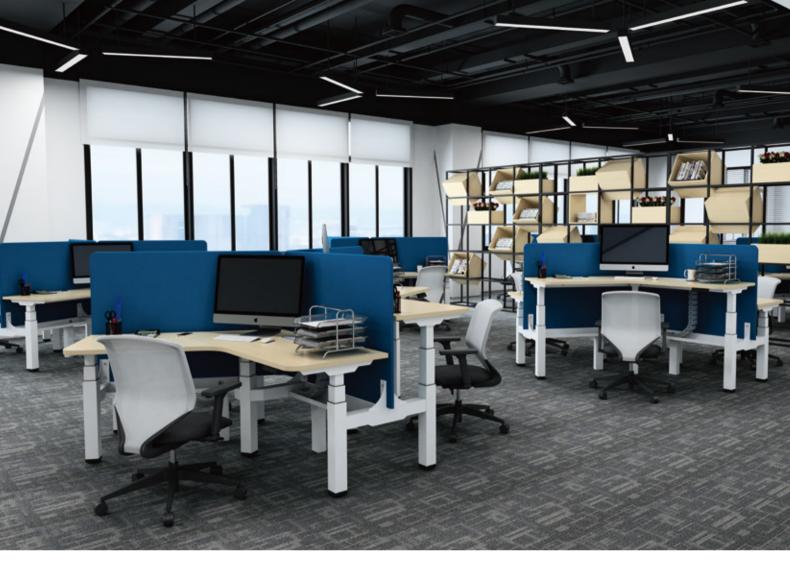

## HAT Design

HAT is a revolutionary standing office desk that brings effortless operation to traditional sit-stand products. Ease of use is at the heart of HAT, as it seamlessly adjusts between sitting and standing postures without interrupting workflow. With a minimal aesthetic, HAT complements traditional offices and home workspaces.

### Sit-Stand Quick Switch

HAT features an innovative counterbalance mechanism that enables users with fixed-height computer desks to transition from sitting to standing positions with ease. Its effortless functionality encourages users to be active and integrate movement into their days, which is vital for health.