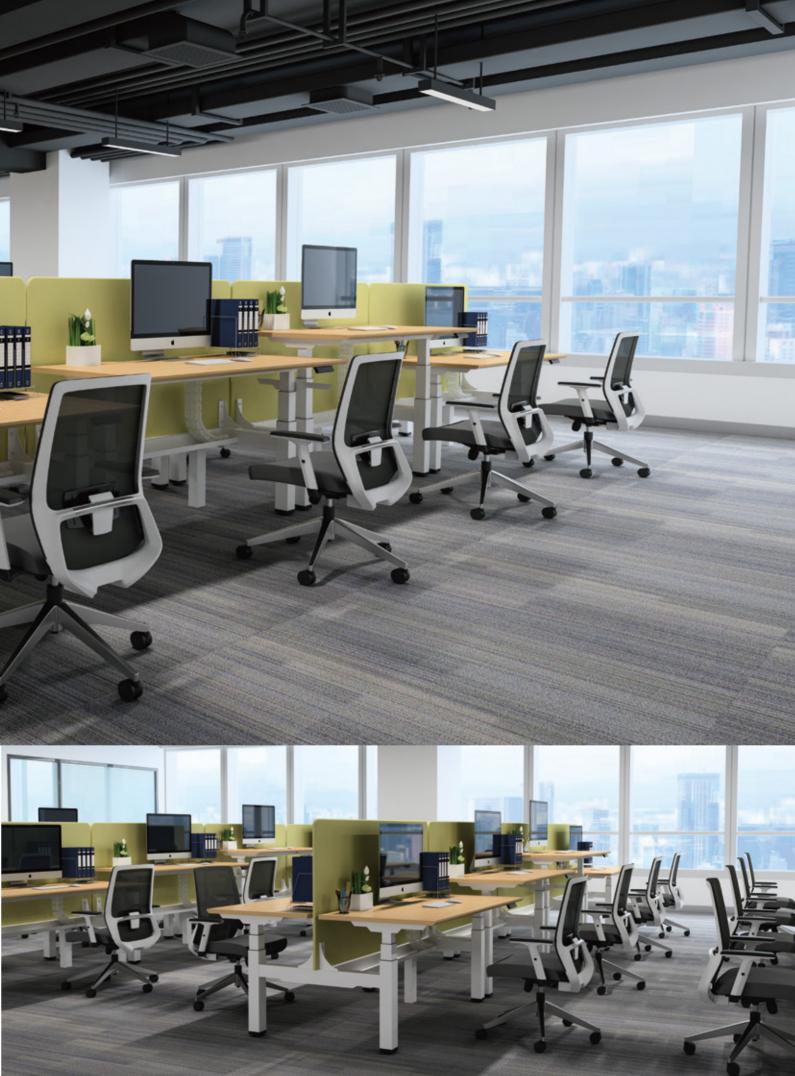

## HAT Design

HAT is a revolutionary standing office desk that brings effortless operation to traditional sit-stand products. Ease of use is at the heart of HAT, as it seamlessly adjusts between sitting and standing postures without interrupting workflow. With a minimal aesthetic, HAT complements traditional offices and home workspaces.

### Sit-Stand Quick Switch

HAT features an innovative counterbalance mechanism that enables users with fixed-height computer desks to transition from sitting to standing positions with ease. Its effortless functionality encourages users to be active and integrate movement into their days, which is vital for health.